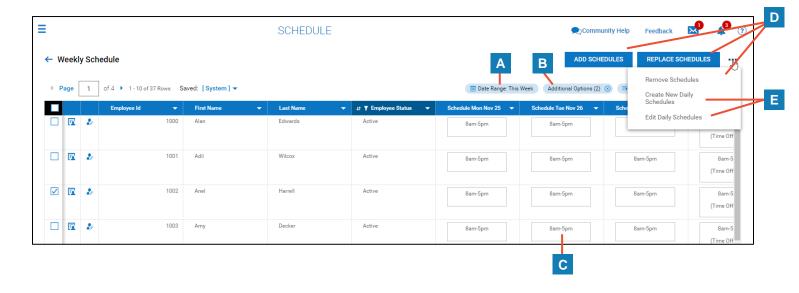

#### **Using the Weekly Schedule screen**

The Weekly Schedule screen is used most often for editing schedules.

- A Date Range: Using the fields to change the date columns that appear in the screen.
- Extra Settings: Click this pill icon to toggle on/off additional details for the assigned shifts.
- **Shift:** Click in the cell of a corresponding date and employee to view details and/or make changes to the scheduled shift(s).
- Add/Replace/Remove Schedules: Use these options to mass edit schedules.

  Note: You must select employees first.
- Create/Edit Daily Schedules: Use these options to create new daily schedule rules or edit existing daily schedule rules.

© 2019, KRONOS INCORPORATED Page 2