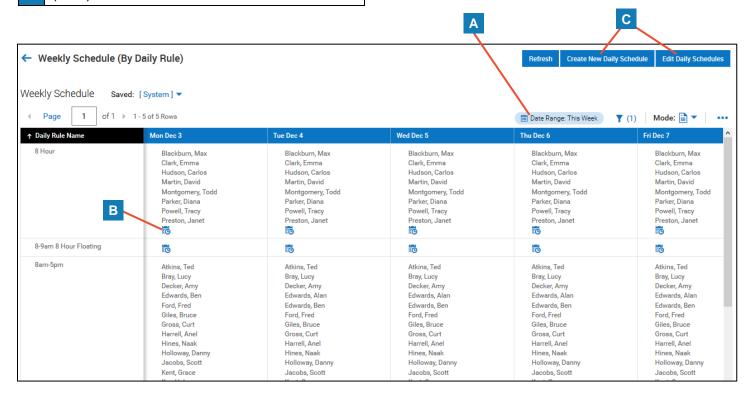

## Using the Weekly Schedule (By Daily Rule) screen

The Weekly Schedule (By Daily Rule) screen shows the employees assigned to the same shift.

- A **Date Range:** Click this balloon to change the date filters for the report. This will affect the columns displayed.
- Manage Schedules: Click this icon to add/remove employees from the daily rule (shift).
- Create/Edit Daily Schedules: Use these options to create new daily schedule rules or edit existing daily schedule rules.