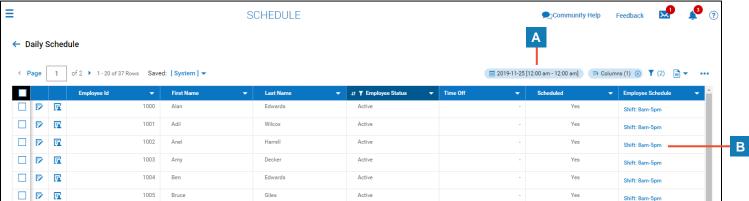

## **Using the Daily Schedule screen**

The **Daily Schedule** screen is used most often used to view today's schedules.

- Time Range: Click this pill icon to change the date and time frame being shown on the screen.
- Shift: Click a shift to view additional details or edit the assigned shift.