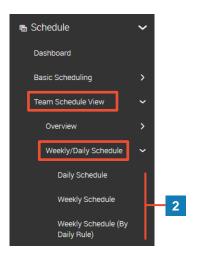

#### Locating schedule screens in the Time and Labor module

- Click Show Menu , click the Team tab, then navigate to Schedule > Team Schedule View > Weekly/Daily Schedule.
- 2 Under the Weekly/Daily Schedule menu section, click to select Daily Schedule, Weekly Schedule, or Weekly Schedule (By Daily Rule).